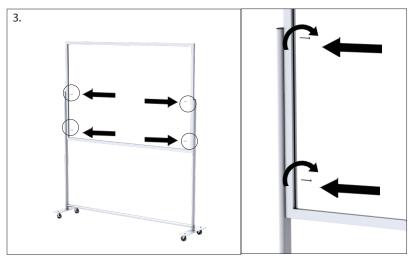

## Rolling Teacher Shield™ - RTS Series

- 1. Attach the upright to the base using the screws provided, as shown below.
- 2. Attach the bottom crossbar in between the uprights, using the knob screws provided. The uprights have threaded inserts for attaching the frame.
- 3. Attach the frame to the uprights using the screws provided.
- 4. Insert the clear panel.