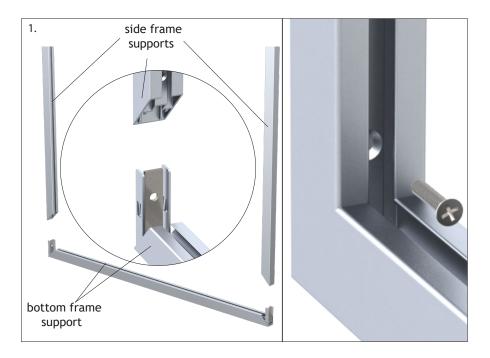

## Frame Assembly

- 1. Press bottom frame support into side frame supports, then fasten screw at bottom of frame sides.
- 2. Press top frame support halves into side frame supports.
- 3. Continue assembly instructions on next page.