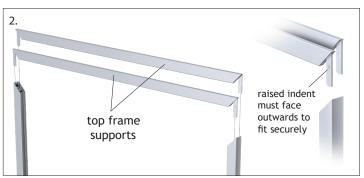

## Frame Assembly

- 1. Press bottom frame support into side frame supports, then fasten screw at bottom of frame sides.
- 2. Press top frame support halves into side frame supports.
- 3. Continue assembly instructions on next page.