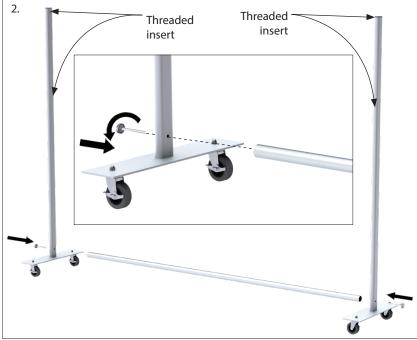

## Rolling Teacher Shield™ - RTS Series

- 1. Attach the upright to the base using the screws provided, as shown below.
- 2. Attach the bottom crossbar in between the uprights, using the knob screws provided. The uprights have threaded inserts for attaching the frame.
- 3. Attach the frame to the uprights using the screws provided.
- 4. Insert the clear panel.