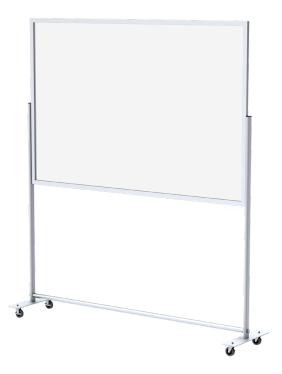

## Rolling Teacher Shield™ - RTS Series

## Rolling Teacher Shield™ - RTS Series

- 1. Attach the upright to the base using the screws provided, as shown below.
- 2. Attach the bottom crossbar in between the uprights, using the knob screws provided. The uprights have threaded inserts for attaching the frame.
- 3. Attach the frame to the uprights using the screws provided.
- 4. Insert the clear panel.