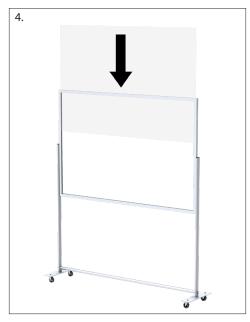

## Rolling Teacher Shield™ - RTS Series

- 1. Attach the upright to the base using the screws provided, as shown below.
- 2. Attach the bottom crossbar in between the uprights, using the knob screws provided. The uprights have threaded inserts for attaching the frame.
- 3. Attach the frame to the uprights using the screws provided.
- 4. Insert the clear panel.