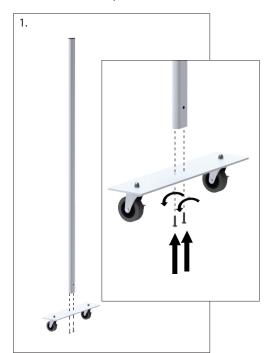

## Rolling Teacher Shield™ - RTS Series

- 1. Attach the upright to the base using the screws provided, as shown below.
- 2. Attach the bottom crossbar in between the uprights, using the knob screws provided. The uprights have threaded inserts for attaching the frame.
- 3. Attach the frame to the uprights using the screws provided.
- 4. Insert the clear panel.